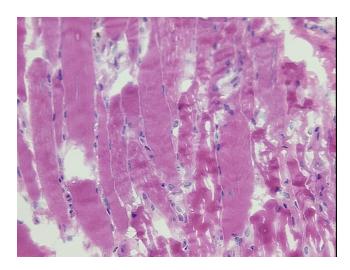

f Origin: Muscle tissue Site of Finding: Muscle tissue

Appearance:

Sample Diagnosis (from Pathology Verification):

Within normal limits

100% Normal: Lesional: 0%

0% Tumor:

Tumor Hypo/Acellular

Stroma:

0%

0%

**Tumor Hypercellular** 

Stroma:

0% **Necrosis:** 

**CASE Diagnosis (from** medical center path

report):

Atherosclerosis

85 Age: Gender: Male

Store frozen tissue sections at -80°C. Storage:

Stability: All frozen tissue sections are stable for 1 year from date of purchase if stored at -80°C

without repeated freeze/thaws.



OriGene Technologies, Inc. 9620 Medical Center Drive, Ste 200

CN: techsupport@origene.cn

Rockville, MD 20850, US Phone: +1-888-267-4436 https://www.origene.com techsupport@origene.com EU: info-de@origene.com



## **Product images:**



4x Image



20x Image