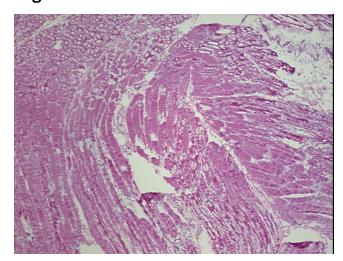

98

Tissue of Origin: Muscle tissue Site of Finding: Muscle tissue

Appearance:

Sample Diagnosis (from Pathology Verification):

Within normal limits

100% Normal: Lesional: 0%

0% Tumor:

Tumor Hypo/Acellular

Stroma:

0%

0%

**Tumor Hypercellular** 

Stroma:

0% **Necrosis:** 

**CASE Diagnosis (from** medical center path

report):

Atherosclerosis

85 Age: Gender: Male

Store frozen tissue sections at -80°C. Storage:

Stability: All frozen tissue sections are stable for 1 year from date of purchase if stored at -80°C

without repeated freeze/thaws.



OriGene Technologies, Inc. 9620 Medical Center Drive, Ste 200

CN: techsupport@origene.cn

Rockville, MD 20850, US Phone: +1-888-267-4436 https://www.origene.com techsupport@origene.com EU: info-de@origene.com



## **Product images:**



4x Image



20x Image