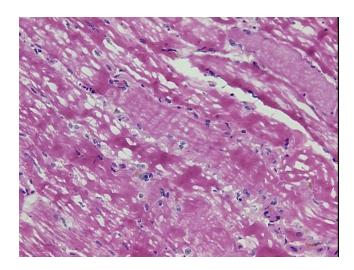

Origin: Muscle tissue Site of Finding: Muscle tissue

Appearance:

Sample Diagnosis (from Pathology Verification):

Within normal limits

0%

100% Normal:

Lesional: 0%

0%

Tumor Hypo/Acellular

Stroma:

Tumor:

**Tumor Hypercellular** 0%

Stroma:

0% **Necrosis:** 

**CASE Diagnosis (from** 

medical center path

report):

Atherosclerosis

85 Age: Gender: Male

Store frozen tissue sections at -80°C. Storage:

Stability: All frozen tissue sections are stable for 1 year from date of purchase if stored at -80°C

without repeated freeze/thaws.



OriGene Technologies, Inc. 9620 Medical Center Drive, Ste 200

CN: techsupport@origene.cn

Rockville, MD 20850, US Phone: +1-888-267-4436 https://www.origene.com techsupport@origene.com EU: info-de@origene.com



## **Product images:**



4x Image



20x Image