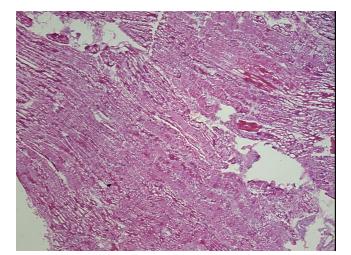

Tissue of Origin: Muscle tissue Site of Finding: Muscle tissue

Appearance:

Sample Diagnosis (from Pathology Verification):

Within normal limits

0%

100% Normal:

Lesional: 0%

0%

Tumor Hypo/Acellular

Stroma:

Tumor:

**Tumor Hypercellular** 0%

Stroma:

0% **Necrosis:** 

**CASE Diagnosis (from** 

medical center path

report):

Atherosclerosis

85 Age: Gender: Male

Store frozen tissue sections at -80°C. Storage:

Stability: All frozen tissue sections are stable for 1 year from date of purchase if stored at -80°C

without repeated freeze/thaws.



OriGene Technologies, Inc. 9620 Medical Center Drive, Ste 200

CN: techsupport@origene.cn

Rockville, MD 20850, US Phone: +1-888-267-4436 https://www.origene.com techsupport@origene.com EU: info-de@origene.com



## **Product images:**



4x Image



20x Image