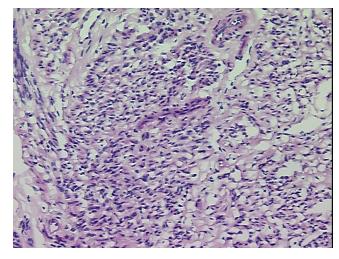

ma:

0%

0%

Tumor Hypercellular

Stroma:

0%

Necrosis:

CASE Diagnosis (from

medical center path

report):

Leiomyoma, cellular

**Age:** 55

**Gender:** Female

Tumor Grade: Not Reported

Minimum Stage Not Reported

**Grouping:** 

**OriGene Technologies, Inc.** 9620 Medical Center Drive, Ste 200

CN: techsupport@origene.cn

Rockville, MD 20850, US Phone: +1-888-267-4436 https://www.origene.com techsupport@origene.com EU: info-de@origene.com



T (Extent of Primary

Tumor):

Not Reported

N (Lymph node

Not Reported

metastasis):

Not Reported M (Distant metastasis):

Storage:

Store frozen tissue sections at -80°C.

Stability:

All frozen tissue sections are stable for 1 year from date of purchase if stored at -80°C

without repeated freeze/thaws.

## **Product images:**



4x Image



20x Image