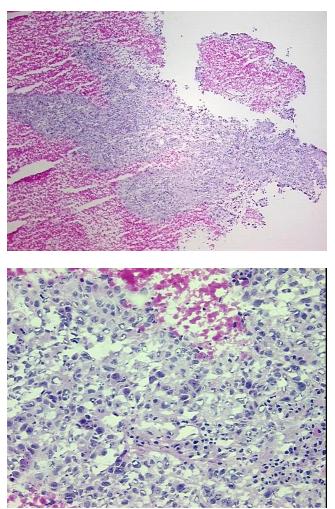

#### **Product Type: Frozen Sections Disease State:** Cancer Tissue: Unknown tissue Frozen Sample ID: FR00000729 Case ID: CU000000177 **Tissue of Origin:** Metastasis, unknown source Site of Finding: Lymph node Appearance: Tumor Sample Diagnosis (from Carcinoma of unknown origin, non-small cell, metastatic Pathology Verification): Normal: 0% Lesional: 0% 25% Tumor: Tumor Hypo/Acellular 65% Stroma: Tumor Hypercellular 5% Stroma: Necrosis: 5% Pathology Verification Non-small cell carcinoma metastasized to lymph node notes from H&E review: Carcinoma of unknown origin, non-small cell, metastatic **CASE** Diagnosis (from medical center path report): 64 Age: Gender: Male Tumor Grade: AJCC G3: Poorly differentiated

## Product images:

4x Image

20x Image

This product is to be used for laboratory only. Not for diagnostic or therapeutic use. ©2023 OriGene Technologies, Inc., 9620 Medical Center Drive, Ste 200, Rockville, MD 20850, US