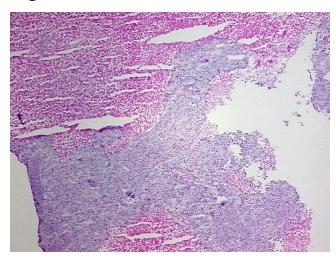

## **Product images:**

4x Image

20x Image

**Appearance:** Tumor

Sample Diagnosis (from Pathology Verification):

Carcinoma of unknown origin, non-small cell, metastatic

Normal: 0%

Lesional: 0%

Tumor: 30%

Tumor Hypo/Acellular

Stroma:

60%

Tumor Hypercellular

Stroma:

5%

Necrosis: 5%

Pathology Verification

notes from H&E review:

CASE Diagnosis (from medical center path

report):

Carcinoma of unknown origin, non-small cell, metastatic

Non-small cell carcinoma metastasized to lymph node

**Age:** 64

Gender: Male

**Tumor Grade:** AJCC G3: Poorly differentiated

**OriGene Technologies, Inc.** 9620 Medical Center Drive, Ste 200