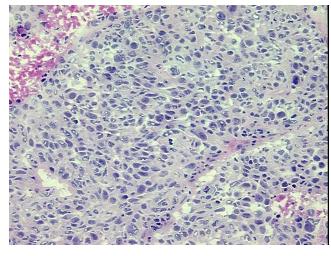

## **Product images:**

4x Image

20x Image

**Appearance:** Tumor

Sample Diagnosis (from Pathology Verification):

Carcinoma of unknown origin, non-small cell, metastatic

Normal: 0%

Lesional: 0%

Tumor: 30%

Tumor Hypo/Acellular

Stroma:

60%

Tumor Hypercellular

Stroma:

5%

Necrosis: 5%

Pathology Verification

notes from H&E review:

CASE Diagnosis (from medical center path

report):

Carcinoma of unknown origin, non-small cell, metastatic

Non-small cell carcinoma metastasized to lymph node

**Age:** 64

Gender: Male

**Tumor Grade:** AJCC G3: Poorly differentiated

**OriGene Technologies, Inc.** 9620 Medical Center Drive, Ste 200