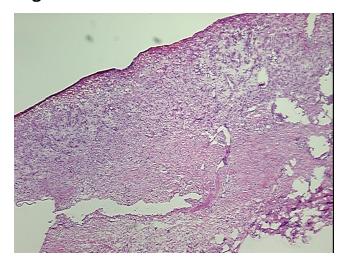

## **Product images:**

4x Image

20x Image

Sample Diagnosis (from Pathology Verification):

Ulcer of skin, ischemic necrosis

0% Normal: Lesional: 100% 0% Tumor: Tumor Hypo/Acellular 0%

**Tumor Hypercellular** 0%

Stroma:

Stroma:

**Necrosis:** 0%

**Pathology Verification** notes from H&E review: 50% Epidermis, 35% Subcutaneous fat, 15% Fascia