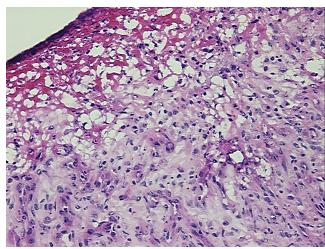

## **Product images:**

4x Image

20x Image

Sample Diagnosis (from Pathology Verification):

Ulcer of skin, ischemic necrosis

0% Normal: Lesional: 100% 0% Tumor: Tumor Hypo/Acellular 0%

**Tumor Hypercellular** 0%

Stroma:

Stroma:

**Necrosis:** 0%

**Pathology Verification** notes from H&E review: 50% Epidermis, 35% Subcutaneous fat, 15% Fascia