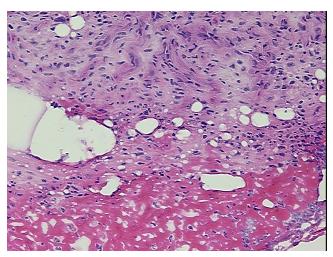

Sample Diagnosis (from Pathology Verification):

Ulcer of skin, ischemic necrosis

Normal: 0%
Lesional: 100%
Tumor: 0%
Tumor Hypo/Acellular 0%

Tumor Hypercellular

Stroma:

Stroma:

0%

Necrosis: 0%

Pathology Verification notes from H&E review:

45% Epidermis, 40% Subcutaneous fat, 15% Fascia

CASE Diagnosis (from medical center path

report):

Ulcer of skin, ischemic necrosis

Age: 35
Gender: Male

**Storage:** Store frozen tissue sections at -80°C.

## **Product images:**

4x Image

20x Image