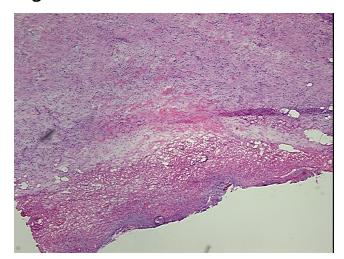

Sample Diagnosis (from Pathology Verification):

Ulcer of skin, ischemic necrosis

Normal: 0%
Lesional: 100%
Tumor: 0%
Tumor Hypo/Acellular 0%

Tumor Hypercellular

Stroma:

Stroma:

0%

Necrosis: 0%

Pathology Verification notes from H&E review:

45% Epidermis, 40% Subcutaneous fat, 15% Fascia

CASE Diagnosis (from medical center path

report):

Ulcer of skin, ischemic necrosis

Age: 35
Gender: Male

**Storage:** Store frozen tissue sections at -80°C.

## **Product images:**

4x Image

20x Image