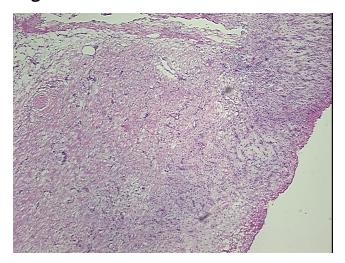

Verification):

Ulcer of skin, ischemic necrosis

Normal: 0%
Lesional: 100%
Tumor: 0%
Tumor Hypo/Acellular 0%

Stroma:

Tumor Hypercellular 0%

Stroma:

Necrosis: 0%

Pathology Verification notes from H&E review:

45% Epidermis, 45% Subcutaneous fat, 10% Fascia

CASE Diagnosis (from medical center path

report):

Ulcer of skin, ischemic necrosis

Age: 35
Gender: Male

**Storage:** Store frozen tissue sections at -80°C.

**OriGene Technologies, Inc.** 9620 Medical Center Drive, Ste 200

CN: techsupport@origene.cn

Rockville, MD 20850, US Phone: +1-888-267-4436 https://www.origene.com techsupport@origene.com EU: info-de@origene.com



Stability:

All frozen tissue sections are stable for 1 year from date of purchase if stored at -80°C without repeated freeze/thaws.

## **Product images:**



4x Image



20x Image