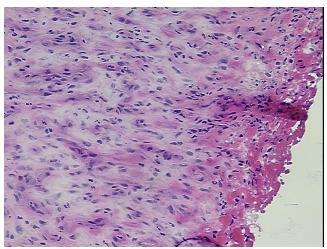

n):

Ulcer of skin, ischemic necrosis

Normal: 0%
Lesional: 100%
Tumor: 0%
Tumor Hypo/Acellular 0%

Stroma:

Tumor Hypercellular 0%

Stroma:

Necrosis: 0%

Pathology Verification notes from H&E review:

45% Epidermis, 45% Subcutaneous fat, 10% Fascia

CASE Diagnosis (from medical center path

report):

Ulcer of skin, ischemic necrosis

Age: 35
Gender: Male

**Storage:** Store frozen tissue sections at -80°C.

**OriGene Technologies, Inc.** 9620 Medical Center Drive, Ste 200

CN: techsupport@origene.cn

Rockville, MD 20850, US Phone: +1-888-267-4436 https://www.origene.com techsupport@origene.com EU: info-de@origene.com



Stability:

All frozen tissue sections are stable for 1 year from date of purchase if stored at -80°C without repeated freeze/thaws.

## **Product images:**



4x Image



20x Image