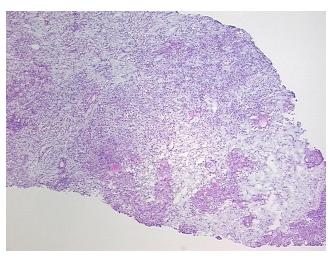

## **Product images:**

4x Image

20x Image

Site of Finding: Salivary gland

Appearance: T

Sample Diagnosis (from Pathology Verification):

Pleomorphic adenoma of salivary gland

Normal: 0%

Lesional: 0%

Tumor: 99%

Tumor Hypo/Acellular