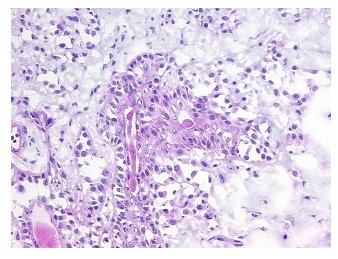

## **Product images:**

4x Image

20x Image

Site of Finding: Salivary gland

Appearance: T

Sample Diagnosis (from Pathology Verification):

Pleomorphic adenoma of salivary gland

Normal: 0%

Lesional: 0%

Tumor: 99%

Tumor Hypo/Acellular