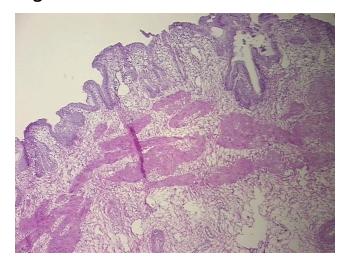

%

Tumor Hypo/Acellular

Stroma:

0%

**Tumor Hypercellular** Stroma:

**Necrosis:** 

**Pathology Verification** Inflammation: Mild Mixed inflammatory infiltrate; Non Tumor Structures: 15% Mucosa, 15% notes from H&E review: Muscle, 70% Adventitia

**CASE Diagnosis (from** medical center path

report):

Cholecystitis, chronic and cholelithiasis

55 Age:

Gender: **Female** 

Store frozen tissue sections at -80°C. Storage:



OriGene Technologies, Inc. 9620 Medical Center Drive, Ste 200

CN: techsupport@origene.cn

Rockville, MD 20850, US Phone: +1-888-267-4436 https://www.origene.com techsupport@origene.com EU: info-de@origene.com



Stability:

All frozen tissue sections are stable for 1 year from date of purchase if stored at -80°C without repeated freeze/thaws.

## **Product images:**



4x Image



20x Image