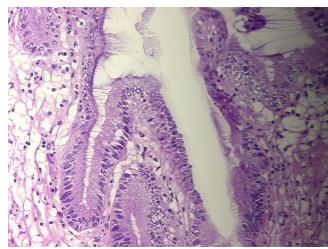

o/Acellular

Stroma:

0%

**Tumor Hypercellular** Stroma:

**Necrosis:** 

**Pathology Verification** Inflammation: Mild Mixed inflammatory infiltrate; Non Tumor Structures: 15% Mucosa, 15% notes from H&E review: Muscle, 70% Adventitia

**CASE Diagnosis (from** medical center path

report):

Cholecystitis, chronic and cholelithiasis

55 Age:

Gender: **Female** 

Store frozen tissue sections at -80°C. Storage:



OriGene Technologies, Inc. 9620 Medical Center Drive, Ste 200

CN: techsupport@origene.cn

Rockville, MD 20850, US Phone: +1-888-267-4436 https://www.origene.com techsupport@origene.com EU: info-de@origene.com



Stability:

All frozen tissue sections are stable for 1 year from date of purchase if stored at -80°C without repeated freeze/thaws.

## **Product images:**



4x Image



20x Image