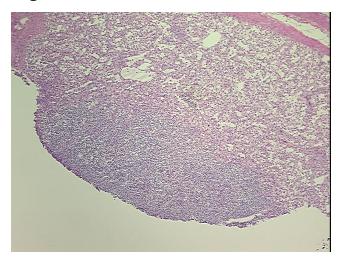

## **Product images:**

4x Image

20x Image

Site of Finding: Spleen

Appearance: T

Sample Diagnosis (from

Pathology Verification):

Lymphoma, large B-cell, diffuse

Normal: 60%

Lesional: 0%

Tumor: 30%

notes from H&E review:

CASE Diagnosis (from

medical center path

report):

Lymphoma, large B-cell, diffuse

Normal: 60% red pulp is infitrated with tumor cells.

**Age:** 60

**Gender:** Female