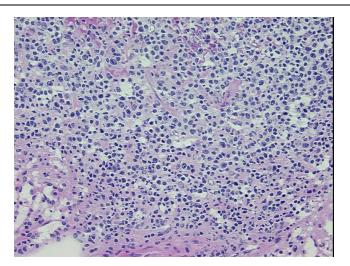

## **Product images:**

4x Image

20x Image

Site of Finding: Spleen

Appearance: T

Sample Diagnosis (from

Pathology Verification):

Lymphoma, large B-cell, diffuse

Normal: 60%

Lesional: 0%

Tumor: 30%

notes from H&E review:

CASE Diagnosis (from

medical center path

report):

Lymphoma, large B-cell, diffuse

Normal: 60% red pulp is infitrated with tumor cells.

**Age:** 60

**Gender:** Female