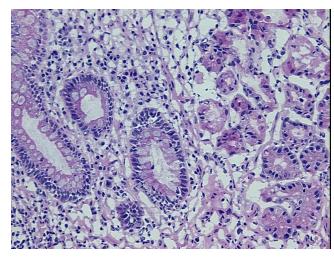

## **Product images:**

4x Image

20x Image

**Tumor Hypercellular** 

Stroma:

Necrosis: 0%

Pathology Verification notes from H&E review:

40% Mucosa, 60% Submucosa and Muscle; Contains focal lymphoid aggregate

CASE Diagnosis (from medical center path

report):