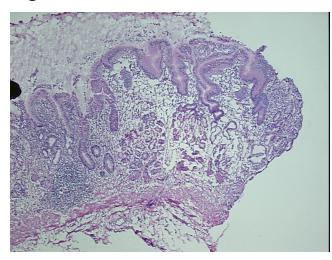

## **Product images:**

4x Image

20x Image

**Tumor Hypercellular** 

Stroma:

Necrosis: 0%

Pathology Verification notes from H&E review:

40% Mucosa, 60% Submucosa and Muscle; Contains focal lymphoid aggregate

CASE Diagnosis (from medical center path

report):