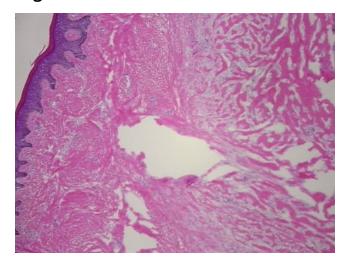

## **Product images:**

4x Image

20x Image

## **Product data:**

**Product Type: Frozen Sections Disease State:** Other Disease

**Diagnosis Category:** Keloid Tissue: Skin

Frozen Sample ID: FR000006C1

Case ID: CU000000156

Keloid

Tissue of Origin: Skin Site of Finding: Skin Appearance:

Sample Diagnosis (from

Pathology Verification):

Normal: 40% Lesional: 60% 0% Tumor: 0%

Tumor Hypo/Acellular

Stroma:

**Tumor Hypercellular** 

Stroma:

0%

Non Tumor Structures: 10% Epidermis, 90% Dermis

Stability:

All frozen tissue sections are stable for 1 year from date of purchase if stored at -80°C without repeated freeze/thaws.