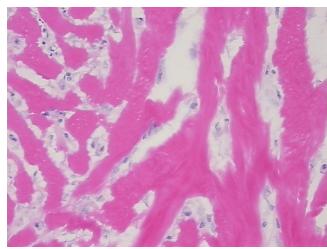

## **Product images:**

4x Image

20x Image

## **Product data:**

**Product Type: Frozen Sections Disease State:** Other Disease

**Diagnosis Category:** Keloid Tissue: Skin

Frozen Sample ID: FR000006C1

Case ID: CU000000156

Keloid

Tissue of Origin: Skin Site of Finding: Skin Appearance:

Sample Diagnosis (from

Pathology Verification):

Normal: 40% Lesional: 60% 0% Tumor: 0%

Tumor Hypo/Acellular

Stroma:

**Tumor Hypercellular** 

Stroma:

0%

Non Tumor Structures: 10% Epidermis, 90% Dermis

Stability:

All frozen tissue sections are stable for 1 year from date of purchase if stored at -80°C without repeated freeze/thaws.