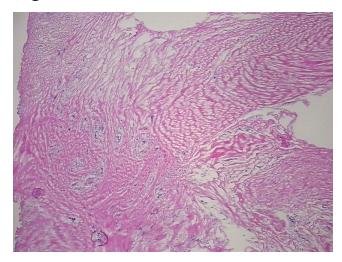

Appearance:

Keloid Sample Diagnosis (from

Pathology Verification):

Normal: 0% Lesional: 100% 0% Tumor:

Tumor Hypo/Acellular Stroma:

**Tumor Hypercellular** 

Stroma:

0% **Necrosis:** 

**Pathology Verification** notes from H&E review:

**CASE Diagnosis (from** medical center path

report):

60 Age:

Gender: **Female** 

Store frozen tissue sections at -80°C. Storage:

Keloid

0%

0%

OriGene Technologies, Inc.

9620 Medical Center Drive, Ste 200 Rockville, MD 20850, US Phone: +1-888-267-4436 https://www.origene.com techsupport@origene.com EU: info-de@origene.com CN: techsupport@origene.cn



Non Tumor Structures: 100% Dermis



Stability:

All frozen tissue sections are stable for 1 year from date of purchase if stored at -80°C without repeated freeze/thaws.

## **Product images:**



4x Image



20x Image