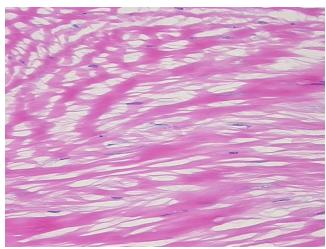

Keloid Sample Diagnosis (from

Pathology Verification):

Normal: 0% Lesional: 100% 0% Tumor:

Tumor Hypo/Acellular Stroma:

**Tumor Hypercellular** 

Stroma:

0% **Necrosis:** 

**Pathology Verification** notes from H&E review:

**CASE Diagnosis (from** medical center path

report):

60 Age:

Gender: **Female** 

Store frozen tissue sections at -80°C. Storage:

Keloid

0%

0%

OriGene Technologies, Inc.

9620 Medical Center Drive, Ste 200 Rockville, MD 20850, US Phone: +1-888-267-4436 https://www.origene.com techsupport@origene.com EU: info-de@origene.com CN: techsupport@origene.cn



Non Tumor Structures: 100% Dermis



Stability:

All frozen tissue sections are stable for 1 year from date of purchase if stored at -80°C without repeated freeze/thaws.

## **Product images:**



4x Image



20x Image