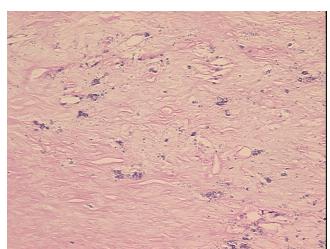

## **Product images:**

4x Image

20x Image

## **Product data:**

**Product Type: Frozen Sections Disease State:** Other Disease Atherosclerosis **Diagnosis Category:** 

Tissue: Artery

Frozen Sample ID: FR000006BF Case ID: CU000000155 Tissue of Origin: Artery: carotid Site of Finding: Artery: carotid

Appearance:

Sample Diagnosis (from Pathology Verification):

Atherosclerotic plaque

0% Normal: Lesional: 100% 0% Tumor: 0%

Tumor Hypo/Acellular

Stroma:

**Tumor Hypercellular** Stroma:

0%

**Necrosis:** 

**Pathology Verification** 

notes from H&E review:

Atherosclerotic plaque

Calcified atherosclerotic plaque

**CASE Diagnosis (from** medical center path

report):

65 Age: Gender: Male