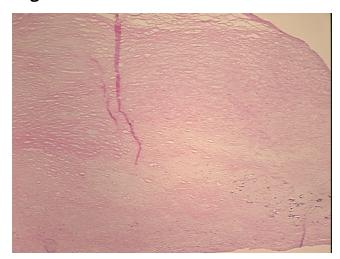

## **Product images:**

4x Image

20x Image

## **Product data:**

**Product Type: Frozen Sections Disease State:** Other Disease Atherosclerosis **Diagnosis Category:** 

Tissue: Artery

Frozen Sample ID: FR000006BF Case ID: CU000000155 Tissue of Origin: Artery: carotid Site of Finding: Artery: carotid

Appearance:

Sample Diagnosis (from Pathology Verification):

Atherosclerotic plaque

0% Normal: Lesional: 100% 0% Tumor: 0%

Tumor Hypo/Acellular

Stroma:

**Tumor Hypercellular** Stroma:

0%

**Necrosis:** 

**Pathology Verification** 

notes from H&E review:

Atherosclerotic plaque

Calcified atherosclerotic plaque

**CASE Diagnosis (from** medical center path

report):

65 Age: Gender: Male