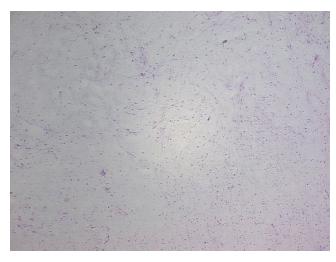

Tumor Hypo/Acellular

Stroma:

Tumor Hypercellular 0%

Stroma:

Necrosis: 0%

Pathology Verification Tumor is hypocellular

0%

notes from H&E review:

CASE Diagnosis (from medical center path

report):

Myxoma, intramuscular

**Age:** 65

Gender: Male

Tumor Grade: Not Reported



**OriGene Technologies, Inc.** 9620 Medical Center Drive, Ste 200

CN: techsupport@origene.cn

Rockville, MD 20850, US Phone: +1-888-267-4436 https://www.origene.com techsupport@origene.com EU: info-de@origene.com



T (Extent of Primary

Tumor):

Not Reported

N (Lymph node metastasis):

Not Reported

**Storage:** Store frozen tissue sections at -80°C.

Stability: All frozen tissue sections are stable for 1 year from date of purchase if stored at -80°C

without repeated freeze/thaws.

## **Product images:**



4x Image



20x Image