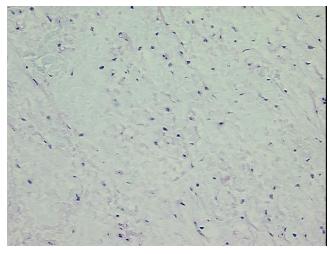

/Acellular

Stroma:

Tumor Hypercellular 0%

Stroma:

Necrosis: 0%

Pathology Verification Tumor is hypocellular

0%

notes from H&E review:

CASE Diagnosis (from medical center path

report):

Myxoma, intramuscular

**Age:** 65

Gender: Male

Tumor Grade: Not Reported



**OriGene Technologies, Inc.** 9620 Medical Center Drive, Ste 200

CN: techsupport@origene.cn

Rockville, MD 20850, US Phone: +1-888-267-4436 https://www.origene.com techsupport@origene.com EU: info-de@origene.com



T (Extent of Primary

Tumor):

Not Reported

N (Lymph node metastasis):

Not Reported

**Storage:** Store frozen tissue sections at -80°C.

Stability: All frozen tissue sections are stable for 1 year from date of purchase if stored at -80°C

without repeated freeze/thaws.

## **Product images:**



4x Image



20x Image