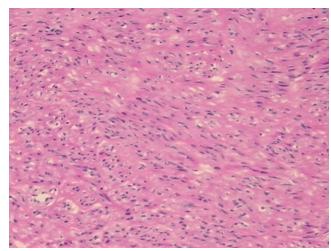

:

0%

CASE Diagnosis (from

medical center path

report):

Leiomyoma of myometrium

**Age:** 45

**Gender:** Female

Tumor Grade: Not Reported

Minimum Stage Not Reported

Grouping:



**OriGene Technologies, Inc.** 9620 Medical Center Drive, Ste 200

CN: techsupport@origene.cn

Rockville, MD 20850, US Phone: +1-888-267-4436 https://www.origene.com techsupport@origene.com EU: info-de@origene.com

### Frozen Tissue Sections, Myometrium - CS600383

T (Extent of Primary

Tumor):

Not Reported

N (Lymph node

metastasis):

Not Reported

M (Distant metastasis): Not Reported

**Storage:** Store frozen tissue sections at -80°C.

Stability: All frozen tissue sections are stable for 1 year from date of purchase if stored at -80°C

without repeated freeze/thaws.

# **Product images:**



4x Image



20x Image