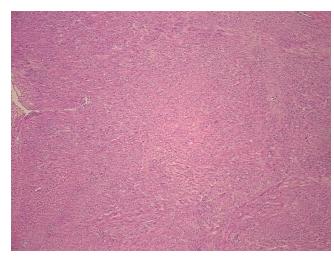

0%

Necrosis:

0%

CASE Diagnosis (from

medical center path

report):

Leiomyoma of myometrium

**Age:** 45

**Gender:** Female

Tumor Grade: Not Reported

Minimum Stage Not Reported

Grouping:



**OriGene Technologies, Inc.** 9620 Medical Center Drive, Ste 200

CN: techsupport@origene.cn

Rockville, MD 20850, US Phone: +1-888-267-4436 https://www.origene.com techsupport@origene.com EU: info-de@origene.com

### Frozen Tissue Sections, Myometrium - CS600383

T (Extent of Primary

Tumor):

Not Reported

N (Lymph node

metastasis):

Not Reported

M (Distant metastasis): Not Reported

**Storage:** Store frozen tissue sections at -80°C.

Stability: All frozen tissue sections are stable for 1 year from date of purchase if stored at -80°C

without repeated freeze/thaws.

# **Product images:**



4x Image



20x Image