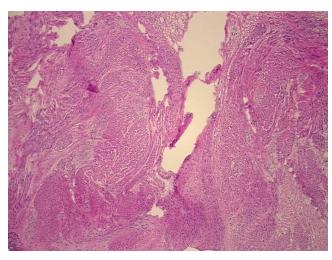

# **Product images:**

4x Image

20x Image

Site of Finding: Myometrium

Т Appearance:

Sample Diagnosis (from

Pathology Verification):

Leiomyoma of myometrium

Normal: 20%

Lesional: 0%

80% Tumor:

**CASE Diagnosis (from** 

medical center path

report):

Leiomyoma of myometrium

50 Age:

Gender: **Female** 

**Tumor Grade:** Not Reported

Minimum Stage