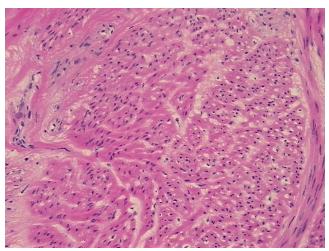

# **Product images:**

4x Image

20x Image

Site of Finding: Myometrium

Т Appearance:

Sample Diagnosis (from

Pathology Verification):

Leiomyoma of myometrium

Normal: 20%

Lesional: 0%

80% Tumor:

**CASE Diagnosis (from** 

medical center path

report):

Leiomyoma of myometrium

50 Age:

Gender: **Female** 

**Tumor Grade:** Not Reported

Minimum Stage