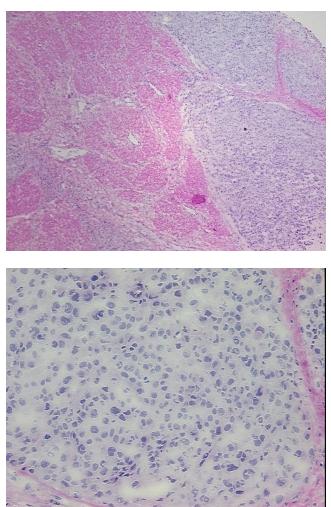

| Product Type:                                           | Frozen Sections                                                   |
|---------------------------------------------------------|-------------------------------------------------------------------|
| Disease State:                                          | Cancer                                                            |
| Diagnosis Category:                                     | Melanoma                                                          |
| Tissue:                                                 | Skin                                                              |
| Frozen Sample ID:                                       | FR000005B6                                                        |
| Case ID:                                                | CU000000131                                                       |
| Tissue of Origin:                                       | Skin                                                              |
| Site of Finding:                                        | Stomach                                                           |
| Appearance:                                             | Т                                                                 |
| Sample Diagnosis (from<br>Pathology Verification):      | Malignant melanoma, metastatic                                    |
| Normal:                                                 | 75%                                                               |
| Lesional:                                               | 0%                                                                |
| Tumor:                                                  | 25%                                                               |
| Tumor Hypo/Acellular<br>Stroma:                         | 0%                                                                |
| Tumor Hypercellular<br>Stroma:                          | 0%                                                                |
| Necrosis:                                               | 0%                                                                |
| Pathology Verification<br>notes from H&E review:        | Normal component consists of smooth muscle and connective tissues |
| CASE Diagnosis (from<br>medical center path<br>report): | Malignant melanoma, metastatic                                    |
| Age:                                                    | 75                                                                |
| Gender:                                                 | Male                                                              |
| Tumor Grade:                                            | Not Reported                                                      |
|                                                         |                                                                   |

## Product images:

**%**// \_

4x Image

20x Image

This product is to be used for laboratory only. Not for diagnostic or therapeutic use. ©2022 OriGene Technologies, Inc., 9620 Medical Center Drive, Ste 200, Rockville, MD 20850, US