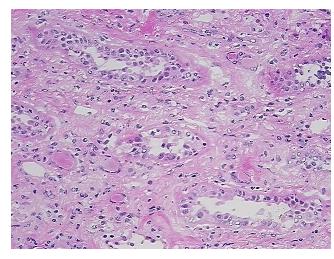

## **Product images:**

4x Image

20x Image

Appearance:

Sample Diagnosis (from Pathology Verification):

Glomerulonephritis, chronic

Normal: 0%
Lesional: 100%
Tumor: 0%

Tumor Hypo/Acellular

Stroma:

0%

**Tumor Hypercellular** 

Stroma:

0%

Necrosis: 0%

Pathology Verification Normal Kidney parenchyma with features of chronic glomerulonephritis and chronic

notes from H&E review: inflammatory cell infiltrate

CASE Diagnosis (from medical center path