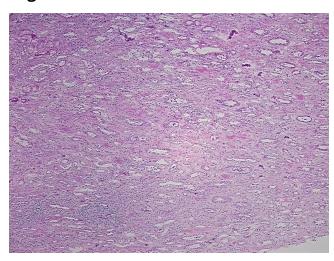

## **Product images:**

4x Image

20x Image

Appearance:

Sample Diagnosis (from Pathology Verification):

Glomerulonephritis, chronic

Normal: 0%
Lesional: 100%
Tumor: 0%

Tumor Hypo/Acellular

Stroma:

0%

**Tumor Hypercellular** 

Stroma:

0%

Necrosis: 0%

Pathology Verification Normal Kidney parenchyma with features of chronic glomerulonephritis and chronic

notes from H&E review: inflammatory cell infiltrate

CASE Diagnosis (from medical center path