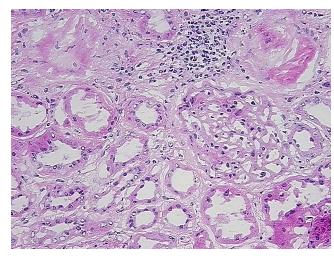

Appearance: L

Sample Diagnosis (from Pathology Verification):

Glomerulonephritis, chronic

 Normal:
 0%

 Lesional:
 100%

 Tumor:
 0%

Tumor Hypo/Acellular

Stroma:

0%

**Tumor Hypercellular** 

Stroma:

0%

Necrosis: 0%

Pathology Verification Normal Kidney parenchyma with features of chronic glomerulonephritis and focal chronic

notes from H&E review: inflammatory cell infiltrate

## **Product images:**

4x Image

20x Image