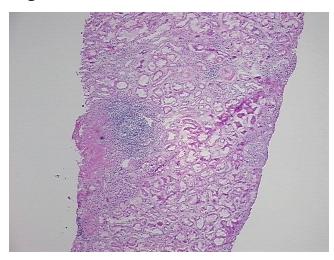

Appearance: L

Sample Diagnosis (from Pathology Verification):

Glomerulonephritis, chronic

 Normal:
 0%

 Lesional:
 100%

 Tumor:
 0%

Tumor Hypo/Acellular

Stroma:

0%

**Tumor Hypercellular** 

Stroma:

0%

Necrosis: 0%

Pathology Verification Normal Kidney parenchyma with features of chronic glomerulonephritis and focal chronic

notes from H&E review: inflammatory cell infiltrate

## **Product images:**

4x Image

20x Image