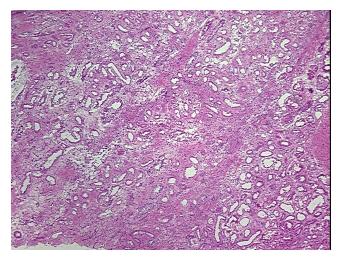

## **Product data:**

**Product Type:** Frozen Sections **Disease State:** Other Disease

**Diagnosis Category: Endstage Kidney Disease** 

Tissue: Kidney

Frozen Sample ID: FR00000443

Case ID: CU000000120

Tissue of Origin: Kidney Site of Finding: Kidney

Appearance:

Sample Diagnosis (from Pathology Verification):

Endstage kidney disease

Normal: 0% Lesional: 100% 0% Tumor:

Tumor Hypo/Acellular

Stroma:

0%

**Tumor Hypercellular** 

Stroma:

0%

0% **Necrosis:** 

**Pathology Verification** notes from H&E review:

**CASE Diagnosis (from** 

medical center path

report):

Pyelonephritis, chronic

Non Tumor Structures: 100% No normal architecture

40 Age: Gender: Male

Store frozen tissue sections at -80°C. Storage:

OriGene Technologies, Inc. 9620 Medical Center Drive, Ste 200

CN: techsupport@origene.cn

## **Product images:**

4x Image

20x Image