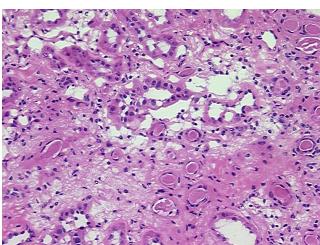

## **Product data:**

**Product Type:** Frozen Sections **Disease State:** Other Disease

**Diagnosis Category: Endstage Kidney Disease** 

Tissue: Kidney

Frozen Sample ID: FR00000443

Case ID: CU000000120

Tissue of Origin: Kidney Site of Finding: Kidney

Appearance:

Sample Diagnosis (from Pathology Verification):

Endstage kidney disease

Normal: 0% Lesional: 100% 0% Tumor:

Tumor Hypo/Acellular

Stroma:

0%

**Tumor Hypercellular** 

Stroma:

0%

0% **Necrosis:** 

**Pathology Verification** notes from H&E review:

**CASE Diagnosis (from** 

medical center path

report):

Pyelonephritis, chronic

Non Tumor Structures: 100% No normal architecture

40 Age: Gender: Male

Store frozen tissue sections at -80°C. Storage:

OriGene Technologies, Inc. 9620 Medical Center Drive, Ste 200

CN: techsupport@origene.cn

## **Product images:**

4x Image

20x Image