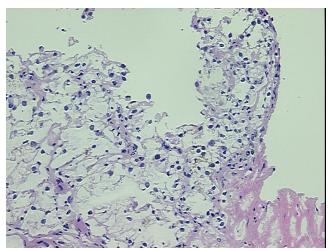

r Hypercellular 30%

Stroma:

Necrosis: 0%

CASE Diagnosis (from

medical center path

report):

Carcinoma of kidney, renal cell, clear cell

**Age:** 55

Gender: Male

**Tumor Grade:** Fuhrman G2: Nuclei slightly irregular

50%

Minimum Stage

**Grouping:** 



**OriGene Technologies, Inc.** 9620 Medical Center Drive, Ste 200

CN: techsupport@origene.cn

Rockville, MD 20850, US Phone: +1-888-267-4436 https://www.origene.com techsupport@origene.com EU: info-de@origene.com



T (Extent of Primary

Tumor):

T1a

N (Lymph node

NX

metastasis):

M (Distant metastasis): MX

**Storage:** Store frozen tissue sections at -80°C.

Stability: All frozen tissue sections are stable for 1 year from date of purchase if stored at -80°C

without repeated freeze/thaws.

## **Product images:**



4x Image



20x Image