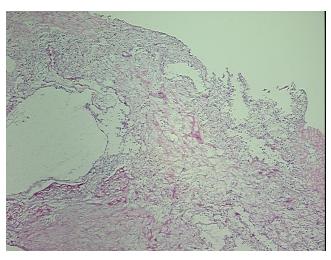

troma:

Tumor Hypercellular 30%

Stroma:

Necrosis: 0%

CASE Diagnosis (from

medical center path

report):

Carcinoma of kidney, renal cell, clear cell

**Age:** 55

Gender: Male

**Tumor Grade:** Fuhrman G2: Nuclei slightly irregular

50%

Minimum Stage

**Grouping:** 



**OriGene Technologies, Inc.** 9620 Medical Center Drive, Ste 200

CN: techsupport@origene.cn

Rockville, MD 20850, US Phone: +1-888-267-4436 https://www.origene.com techsupport@origene.com EU: info-de@origene.com



T (Extent of Primary

Tumor):

T1a

N (Lymph node

NX

metastasis):

M (Distant metastasis): MX

**Storage:** Store frozen tissue sections at -80°C.

Stability: All frozen tissue sections are stable for 1 year from date of purchase if stored at -80°C

without repeated freeze/thaws.

## **Product images:**



4x Image



20x Image