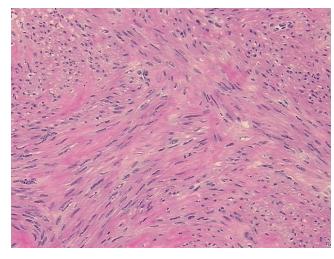

Hypercellular** 

Stroma:

0%

**Necrosis:** 

0%

**CASE Diagnosis (from** 

medical center path

report):

Leiomyoma of myometrium

45 Age:

Gender: **Female** 

**Tumor Grade:** Not Reported

Minimum Stage

Not Reported

Grouping:



OriGene Technologies, Inc. 9620 Medical Center Drive, Ste 200

CN: techsupport@origene.cn

Rockville, MD 20850, US Phone: +1-888-267-4436 https://www.origene.com techsupport@origene.com EU: info-de@origene.com



T (Extent of Primary

Tumor):

Not Reported

N (Lymph node

Not Reported

metastasis):

M (Distant metastasis): Not Reported

**Storage:** Store frozen tissue sections at -80°C.

Stability: All frozen tissue sections are stable for 1 year from date of purchase if stored at -80°C

without repeated freeze/thaws.

## **Product images:**



4x Image



20x Image