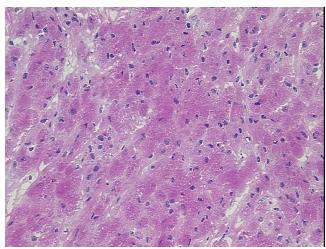

10%

**Tumor Hypercellular** 

Stroma:

20%

**Necrosis:** 

0%

**CASE Diagnosis (from** 

medical center path

report):

Tumor, granular cell, intramuscular

60 Age:

Gender: **Female** 

**Tumor Grade:** Not Reported T (Extent of Primary

Tumor):

Not Reported



OriGene Technologies, Inc. 9620 Medical Center Drive, Ste 200

CN: techsupport@origene.cn

Rockville, MD 20850, US Phone: +1-888-267-4436 https://www.origene.com techsupport@origene.com EU: info-de@origene.com

### Frozen Tissue Sections, Axillary region - CS600241

N (Lymph node metastasis):

Not Reported

**Storage:** Store frozen tissue sections at -80°C.

Stability: All frozen tissue sections are stable for 1 year from date of purchase if stored at -80°C

without repeated freeze/thaws.

# **Product images:**



4x Image



20x Image