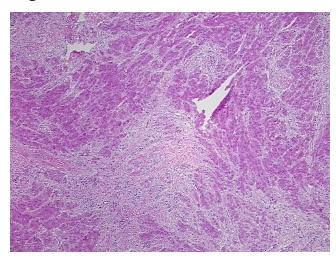

lar

Stroma:

10%

**Tumor Hypercellular** 

Stroma:

20%

**Necrosis:** 

0%

**CASE Diagnosis (from** 

medical center path

report):

Tumor, granular cell, intramuscular

60 Age:

Gender: **Female** 

**Tumor Grade:** Not Reported T (Extent of Primary

Tumor):

Not Reported



OriGene Technologies, Inc. 9620 Medical Center Drive, Ste 200

CN: techsupport@origene.cn

Rockville, MD 20850, US Phone: +1-888-267-4436 https://www.origene.com techsupport@origene.com EU: info-de@origene.com

### Frozen Tissue Sections, Axillary region - CS600241

N (Lymph node metastasis):

Not Reported

**Storage:** Store frozen tissue sections at -80°C.

Stability: All frozen tissue sections are stable for 1 year from date of purchase if stored at -80°C

without repeated freeze/thaws.

# **Product images:**



4x Image



20x Image