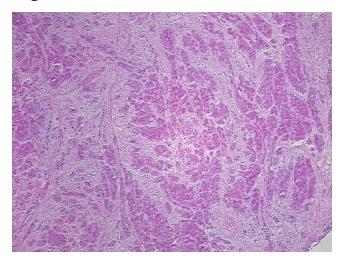

lar

Stroma:

5%

**Tumor Hypercellular** 

Stroma:

15%

**Necrosis:** 

0%

**CASE Diagnosis (from** 

medical center path

report):

Tumor, granular cell, intramuscular

60 Age:

Gender: **Female** 

**Tumor Grade:** Not Reported

T (Extent of Primary

Not Reported

Tumor):



OriGene Technologies, Inc. 9620 Medical Center Drive, Ste 200

CN: techsupport@origene.cn

Rockville, MD 20850, US Phone: +1-888-267-4436 https://www.origene.com techsupport@origene.com EU: info-de@origene.com

### Frozen Tissue Sections, Axillary region - CS600240

N (Lymph node metastasis):

Not Reported

**Storage:** Store frozen tissue sections at -80°C.

Stability: All frozen tissue sections are stable for 1 year from date of purchase if stored at -80°C

without repeated freeze/thaws.

# **Product images:**



4x Image



20x Image