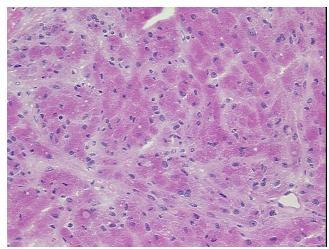

5%

**Tumor Hypercellular** 

Stroma:

15%

**Necrosis:** 

0%

**CASE Diagnosis (from** 

medical center path

report):

Tumor, granular cell, intramuscular

60 Age:

Gender: **Female** 

**Tumor Grade:** Not Reported

T (Extent of Primary

Not Reported

Tumor):



OriGene Technologies, Inc. 9620 Medical Center Drive, Ste 200

CN: techsupport@origene.cn

Rockville, MD 20850, US Phone: +1-888-267-4436 https://www.origene.com techsupport@origene.com EU: info-de@origene.com

### Frozen Tissue Sections, Axillary region - CS600240

N (Lymph node metastasis):

Not Reported

**Storage:** Store frozen tissue sections at -80°C.

Stability: All frozen tissue sections are stable for 1 year from date of purchase if stored at -80°C

without repeated freeze/thaws.

# **Product images:**



4x Image



20x Image