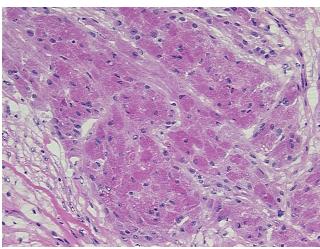

Tumor Hypercellular 20%

Stroma:

Necrosis: 0%

CASE Diagnosis (from

medical center path

report):

Tumor, granular cell, intramuscular

**Age:** 60

**Gender:** Female

Tumor Grade: Not Reported
T (Extent of Primary Not Reported

Tumor):

9620 Medical Center Drive, Ste 200 Rockville, MD 20850, US

Rockville, MD 20850, US Phone: +1-888-267-4436 https://www.origene.com techsupport@origene.com EU: info-de@origene.com CN: techsupport@origene.cn

OriGene Technologies, Inc.



### Frozen Tissue Sections, Axillary region - CS600239

N (Lymph node metastasis):

Not Reported

**Storage:** Store frozen tissue sections at -80°C.

Stability: All frozen tissue sections are stable for 1 year from date of purchase if stored at -80°C

without repeated freeze/thaws.

# **Product images:**



4x Image



20x Image