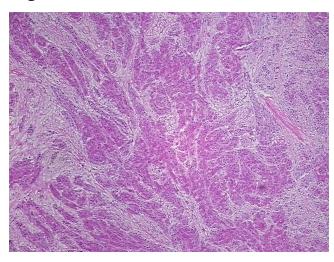

lar

Stroma:

Tumor Hypercellular 20%

Stroma:

Necrosis: 0%

CASE Diagnosis (from

medical center path

report):

Tumor, granular cell, intramuscular

**Age:** 60

**Gender:** Female

Tumor Grade: Not Reported
T (Extent of Primary Not Reported

Tumor):

9620 Medical Center Drive, Ste 200 Rockville, MD 20850, US

Rockville, MD 20850, US Phone: +1-888-267-4436 https://www.origene.com techsupport@origene.com EU: info-de@origene.com CN: techsupport@origene.cn

OriGene Technologies, Inc.



### Frozen Tissue Sections, Axillary region - CS600239

N (Lymph node metastasis):

Not Reported

**Storage:** Store frozen tissue sections at -80°C.

Stability: All frozen tissue sections are stable for 1 year from date of purchase if stored at -80°C

without repeated freeze/thaws.

# **Product images:**



4x Image



20x Image