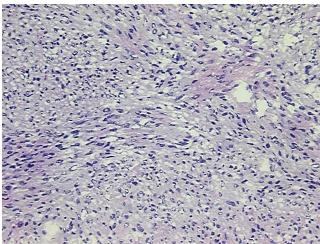

Malignant peripheral nerve sheath tumor

Normal: 0% Lesional: 0% 70% Tumor:

Tumor Hypo/Acellular

Stroma:

0%

**Tumor Hypercellular** 

Stroma:

2%

28% **Necrosis:** 

**CASE Diagnosis (from** 

medical center path

report):

Malignant peripheral nerve sheath tumor

55 Age: Gender: Male

**Tumor Grade:** Not reported Minimum Stage

Grouping:

Not Reported



OriGene Technologies, Inc. 9620 Medical Center Drive, Ste 200

CN: techsupport@origene.cn

Rockville, MD 20850, US Phone: +1-888-267-4436 https://www.origene.com techsupport@origene.com EU: info-de@origene.com



**Storage:** Store frozen tissue sections at -80°C.

Stability: All frozen tissue sections are stable for 1 year from date of purchase if stored at -80°C

without repeated freeze/thaws.

## **Product images:**



4x Image



20x Image