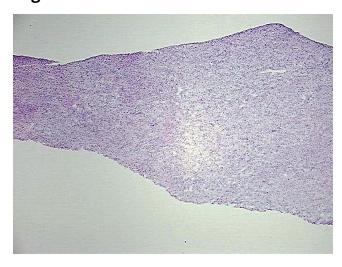

fication):

Malignant peripheral nerve sheath tumor

Normal: 0% Lesional: 0% 70% Tumor:

Tumor Hypo/Acellular

Stroma:

0%

**Tumor Hypercellular** 

Stroma:

2%

28% **Necrosis:** 

**CASE Diagnosis (from** 

medical center path

report):

Malignant peripheral nerve sheath tumor

55 Age: Gender: Male

**Tumor Grade:** Not reported Minimum Stage

Grouping:

Not Reported



OriGene Technologies, Inc. 9620 Medical Center Drive, Ste 200

CN: techsupport@origene.cn

Rockville, MD 20850, US Phone: +1-888-267-4436 https://www.origene.com techsupport@origene.com EU: info-de@origene.com



**Storage:** Store frozen tissue sections at -80°C.

Stability: All frozen tissue sections are stable for 1 year from date of purchase if stored at -80°C

without repeated freeze/thaws.

## **Product images:**



4x Image



20x Image