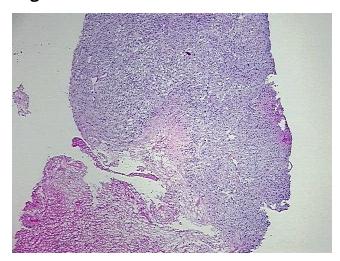

ication):

Malignant peripheral nerve sheath tumor

Normal: 0% Lesional: 0%

45% Tumor:

Tumor Hypo/Acellular

Stroma:

0%

**Tumor Hypercellular** 

Stroma:

5%

50% **Necrosis:** 

**CASE Diagnosis (from** 

medical center path

report):

Malignant peripheral nerve sheath tumor

55 Age:

Gender: Male

**Tumor Grade:** Not reported Minimum Stage Not Reported

Grouping:



OriGene Technologies, Inc. 9620 Medical Center Drive, Ste 200

CN: techsupport@origene.cn

Rockville, MD 20850, US Phone: +1-888-267-4436 https://www.origene.com techsupport@origene.com EU: info-de@origene.com



**Storage:** Store frozen tissue sections at -80°C.

Stability: All frozen tissue sections are stable for 1 year from date of purchase if stored at -80°C

without repeated freeze/thaws.

## **Product images:**



4x Image



20x Image