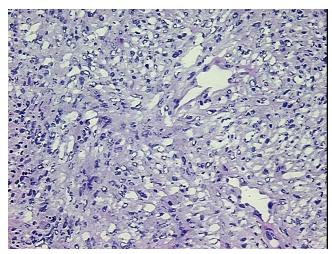

alignant peripheral nerve sheath tumor

Normal: 0% Lesional: 0%

45% Tumor:

Tumor Hypo/Acellular

Stroma:

0%

**Tumor Hypercellular** 

Stroma:

5%

50% **Necrosis:** 

**CASE Diagnosis (from** 

medical center path

report):

Malignant peripheral nerve sheath tumor

55 Age:

Gender: Male

**Tumor Grade:** Not reported Minimum Stage Not Reported

Grouping:



OriGene Technologies, Inc. 9620 Medical Center Drive, Ste 200

CN: techsupport@origene.cn

Rockville, MD 20850, US Phone: +1-888-267-4436 https://www.origene.com techsupport@origene.com EU: info-de@origene.com



**Storage:** Store frozen tissue sections at -80°C.

Stability: All frozen tissue sections are stable for 1 year from date of purchase if stored at -80°C

without repeated freeze/thaws.

## **Product images:**



4x Image



20x Image