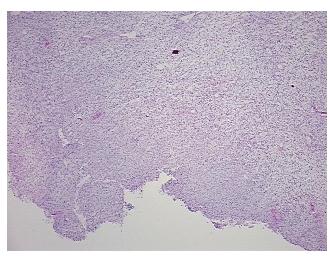

## **Product images:**

4x Image

20x Image

Т Appearance:

Sample Diagnosis (from Pathology Verification):

Malignant peripheral nerve sheath tumor

Normal: 0% Lesional: 0% 90% Tumor: Tumor Hypo/Acellular 0%

Stroma:

**Tumor Hypercellular** 5%

Stroma:

5% **Necrosis:** 