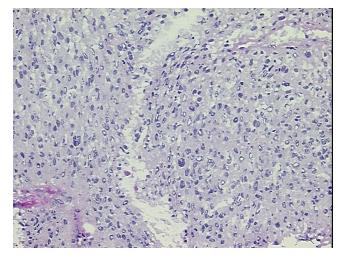

## **Product images:**

4x Image

20x Image

Т Appearance:

Sample Diagnosis (from Pathology Verification):

Malignant peripheral nerve sheath tumor

Normal: 0% Lesional: 0% 90% Tumor: Tumor Hypo/Acellular 0%

Stroma:

**Tumor Hypercellular** 5%

Stroma:

5% **Necrosis:** 