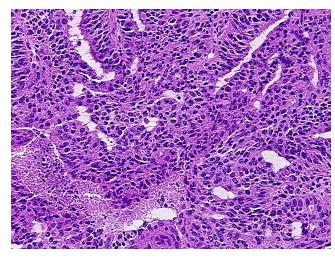

mples contains 74% of normal myometrium

**CASE Diagnosis (from** medical center path

report):

Adenocarcinoma of endometrium, endometrioid

75 Age:

Gender: **Female** 

**Tumor Grade:** FIGO G2: Moderately differentiated



OriGene Technologies, Inc. 9620 Medical Center Drive, Ste 200

CN: techsupport@origene.cn

Rockville, MD 20850, US Phone: +1-888-267-4436 https://www.origene.com techsupport@origene.com EU: info-de@origene.com



Minimum Stage Grouping:

ΙB

T (Extent of Primary

Tumor):

N (Lymph node

N0

T<sub>1</sub>b

metastasis):

M (Distant metastasis): MX

**Storage:** Store frozen tissue sections at -80°C.

Stability: All frozen tissue sections are stable for 1 year from date of purchase if stored at -80°C

without repeated freeze/thaws.

## **Product images:**



4x Image



20x Image