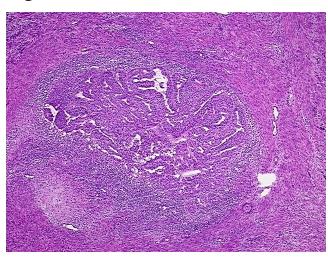

review:

Samples contains 74% of normal myometrium

**CASE Diagnosis (from** medical center path

report):

Adenocarcinoma of endometrium, endometrioid

75 Age:

Gender: **Female** 

**Tumor Grade:** FIGO G2: Moderately differentiated



OriGene Technologies, Inc. 9620 Medical Center Drive, Ste 200

CN: techsupport@origene.cn

Rockville, MD 20850, US Phone: +1-888-267-4436 https://www.origene.com techsupport@origene.com EU: info-de@origene.com



Minimum Stage Grouping:

ΙB

T (Extent of Primary

Tumor):

N (Lymph node

N0

T<sub>1</sub>b

metastasis):

M (Distant metastasis): MX

**Storage:** Store frozen tissue sections at -80°C.

Stability: All frozen tissue sections are stable for 1 year from date of purchase if stored at -80°C

without repeated freeze/thaws.

## **Product images:**



4x Image



20x Image