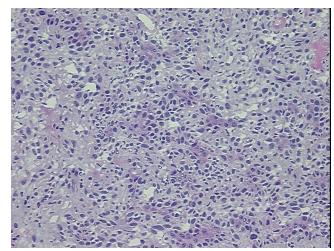

# **Product images:**

4x Image

20x Image

Site of Finding: Parotid gland

Appearance: T

Sample Diagnosis (from Pathology Verification):

Pleomorphic adenoma of parotid gland, cellular

Normal: 0%

Lesional: 0%

Tumor: 95%

Tumor Hypo/Acellular

report):

Pleomorphic adenoma of parotid gland, cellular

**Age:** 50

Gender: Female

Tumor Grade: Not Reported

Minimum Stage

Not Reported

**Grouping:** 