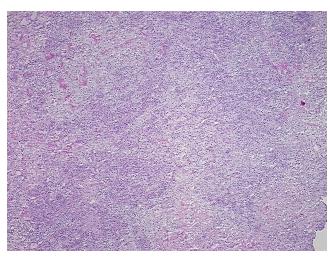

# **Product images:**

4x Image

20x Image

Site of Finding: Parotid gland

Appearance: T

Sample Diagnosis (from Pathology Verification):

Pleomorphic adenoma of parotid gland, cellular

Normal: 0%

Lesional: 0%

Tumor: 95%

Tumor Hypo/Acellular

report):

Pleomorphic adenoma of parotid gland, cellular

**Age:** 50

Gender: Female

Tumor Grade: Not Reported

Minimum Stage

Not Reported

**Grouping:** 