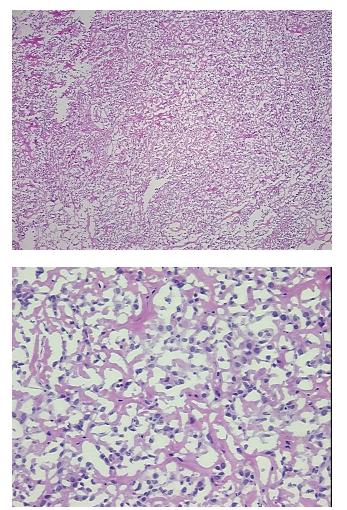

| Product Type:                                           | Frozen Sections                                |
|---------------------------------------------------------|------------------------------------------------|
| Disease State:                                          | Other Disease                                  |
| Diagnosis Category:                                     | Benign Tumors                                  |
| Tissue:                                                 | Salivary gland                                 |
| Frozen Sample ID:                                       | FR00000377                                     |
| Case ID:                                                | CU000000093                                    |
| Tissue of Origin:                                       | Parotid gland                                  |
| Site of Finding:                                        | Parotid gland                                  |
| Appearance:                                             | Т                                              |
| Sample Diagnosis (from<br>Pathology Verification):      | Pleomorphic adenoma of parotid gland, cellular |
| Normal:                                                 | 0%                                             |
| Lesional:                                               | 0%                                             |
| Tumor:                                                  | 85%                                            |
| Tumor Hypo/Acellular<br>Stroma:                         | 15%                                            |
| Tumor Hypercellular<br>Stroma:                          | 0%                                             |
| Necrosis:                                               | 0%                                             |
| CASE Diagnosis (from<br>medical center path<br>report): | Pleomorphic adenoma of parotid gland, cellular |
| Age:                                                    | 50                                             |
| Gender:                                                 | Female                                         |
| Tumor Grade:                                            | Not Reported                                   |
| Minimum Stage<br>Grouping:                              | Not Reported                                   |

## Product images:

4x Image

20x Image

This product is to be used for laboratory only. Not for diagnostic or therapeutic use. ©2022 OriGene Technologies, Inc., 9620 Medical Center Drive, Ste 200, Rockville, MD 20850, US