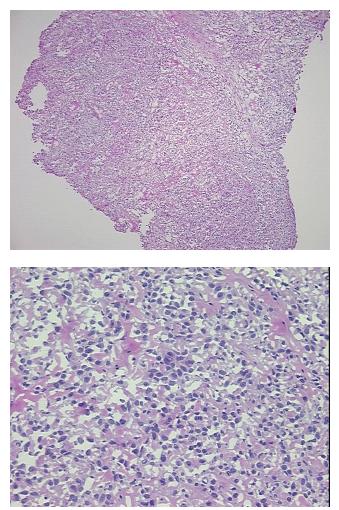

| Product Type:                                           | Frozen Sections                                |
|---------------------------------------------------------|------------------------------------------------|
| Disease State:                                          | Other Disease                                  |
| Diagnosis Category:                                     | Benign Tumors                                  |
| Tissue:                                                 | Salivary gland                                 |
| Frozen Sample ID:                                       | FR00000376                                     |
| Case ID:                                                | CU000000093                                    |
| Tissue of Origin:                                       | Parotid gland                                  |
| Site of Finding:                                        | Parotid gland                                  |
| Appearance:                                             | Т                                              |
| Sample Diagnosis (from<br>Pathology Verification):      | Pleomorphic adenoma of parotid gland, cellular |
| Normal:                                                 | 0%                                             |
| Lesional:                                               | 0%                                             |
| Tumor:                                                  | 95%                                            |
| Tumor Hypo/Acellular<br>Stroma:                         | 5%                                             |
| Tumor Hypercellular<br>Stroma:                          | 0%                                             |
| Necrosis:                                               | 0%                                             |
| CASE Diagnosis (from<br>medical center path<br>report): | Pleomorphic adenoma of parotid gland, cellular |
| Age:                                                    | 50                                             |
| Gender:                                                 | Female                                         |
| Tumor Grade:                                            | Not Reported                                   |
| Minimum Stage<br>Grouping:                              | Not Reported                                   |

## Product images:

4x Image

20x Image

This product is to be used for laboratory only. Not for diagnostic or therapeutic use. ©2022 OriGene Technologies, Inc., 9620 Medical Center Drive, Ste 200, Rockville, MD 20850, US