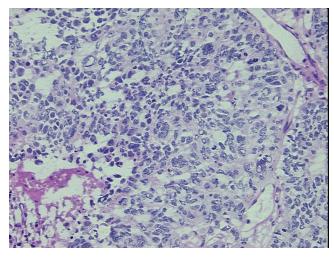

0%

**Tumor Hypercellular** 

Stroma:

20%

**Necrosis:** 

40%

**CASE Diagnosis (from** 

medical center path

report):

Adenocarcinoma of ovary, serous

60 Age:

Gender: **Female** 

**Tumor Grade:** FIGO G3: Poorly differentiated

Minimum Stage

Grouping:

IIIA



OriGene Technologies, Inc. 9620 Medical Center Drive, Ste 200

CN: techsupport@origene.cn

Rockville, MD 20850, US Phone: +1-888-267-4436 https://www.origene.com techsupport@origene.com EU: info-de@origene.com

T (Extent of Primary

Tumor):

T3a

N (Lymph node

NX

metastasis):

M (Distant metastasis): MX

**Storage:** Store frozen tissue sections at -80°C.

Stability: All frozen tissue sections are stable for 1 year from date of purchase if stored at -80°C

without repeated freeze/thaws.

## **Product images:**



4x Image



20x Image