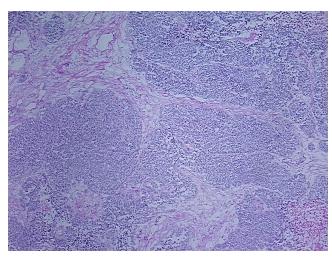

r

Stroma:

0%

**Tumor Hypercellular** 

Stroma:

20%

**Necrosis:** 

40%

**CASE Diagnosis (from** 

medical center path

report):

Adenocarcinoma of ovary, serous

60 Age:

Gender: **Female** 

**Tumor Grade:** FIGO G3: Poorly differentiated

Minimum Stage

Grouping:

IIIA



OriGene Technologies, Inc. 9620 Medical Center Drive, Ste 200

CN: techsupport@origene.cn

Rockville, MD 20850, US Phone: +1-888-267-4436 https://www.origene.com techsupport@origene.com EU: info-de@origene.com

T (Extent of Primary

Tumor):

T3a

N (Lymph node

NX

metastasis):

M (Distant metastasis): MX

**Storage:** Store frozen tissue sections at -80°C.

Stability: All frozen tissue sections are stable for 1 year from date of purchase if stored at -80°C

without repeated freeze/thaws.

## **Product images:**



4x Image



20x Image