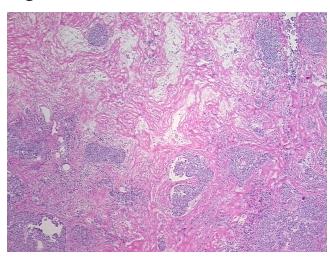

## **Product images:**

4x Image

20x Image

Appearance: T

Sample Diagnosis (from

Pathology Verification):

**Thymoma** 

Normal: 20% Lesional: 0% Tumor: 60%

Tumor Hypo/Acellular

Stroma:

20%

**Tumor Hypercellular** 

Stroma:

0%

Necrosis: 09

Pathology Verification

notes from H&E review:

Normal component is composed of lymphocytes

CASE Diagnosis (from medical center path