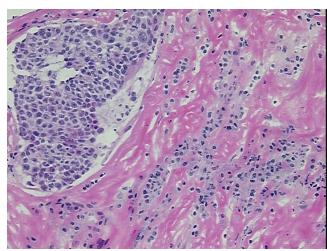

## **Product images:**

4x Image

20x Image

Appearance: T

Sample Diagnosis (from

Pathology Verification):

**Thymoma** 

Normal: 20% Lesional: 0% Tumor: 60%

Tumor Hypo/Acellular

Stroma:

20%

**Tumor Hypercellular** 

Stroma:

0%

Necrosis: 09

Pathology Verification

notes from H&E review:

Normal component is composed of lymphocytes

CASE Diagnosis (from medical center path