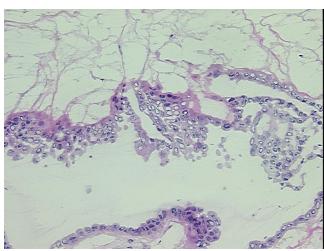

ercellular 10%

Stroma:

Necrosis: 0%

Pathology Verification

notes from H&E review:

CASE Diagnosis (from

medical center path

report):

**Age:** 65

**Gender:** Female

Tumor Grade: Not Reported

OriGene Technologies, Inc.

9620 Medical Center Drive, Ste 200 Rockville, MD 20850, US Phone: +1-888-267-4436 https://www.origene.com techsupport@origene.com EU: info-de@origene.com CN: techsupport@origene.cn





Minimum Stage Grouping:

Not Reported

T (Extent of Primary

Tumor):

Not Reported

N (Lymph node

Not Reported

metastasis):

Not Reported

M (Distant metastasis):

Store frozen tissue sections at -80°C.

Storage: Stability:

All frozen tissue sections are stable for 1 year from date of purchase if stored at -80°C

without repeated freeze/thaws.

## **Product images:**



4x Image



20x Image