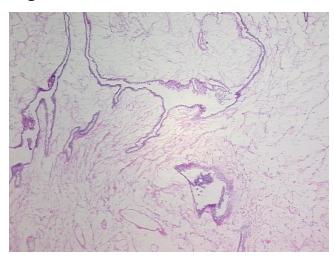

:

Tumor Hypercellular 10%

Stroma:

Necrosis: 0%

Pathology Verification

notes from H&E review:

CASE Diagnosis (from

medical center path

report):

**Age:** 65

**Gender:** Female

Tumor Grade: Not Reported

OriGene Technologies, Inc.

9620 Medical Center Drive, Ste 200 Rockville, MD 20850, US Phone: +1-888-267-4436 https://www.origene.com techsupport@origene.com EU: info-de@origene.com CN: techsupport@origene.cn





Minimum Stage Grouping:

Not Reported

T (Extent of Primary

Tumor):

Not Reported

N (Lymph node

Not Reported

metastasis):

Not Reported

M (Distant metastasis):

Store frozen tissue sections at -80°C.

Storage: Stability:

All frozen tissue sections are stable for 1 year from date of purchase if stored at -80°C

without repeated freeze/thaws.

## **Product images:**



4x Image



20x Image