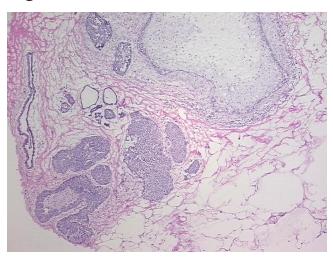

## **Product images:**

4x Image

20x Image

Appearance:

Sample Diagnosis (from Pathology Verification):

Ductal hyperplasia of breast

90% Normal: Lesional: 10% 0% Tumor:

Tumor Hypo/Acellular

Stroma:

0%

**Tumor Hypercellular** 

Stroma:

0%

**Necrosis:** 

**Pathology Verification** 

notes from H&E review:

10% Glandular epithelium with florid intraductal hyperplasia present, 90% Stroma

**CASE Diagnosis (from** medical center path

report):