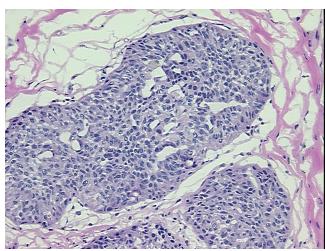

## **Product images:**

4x Image

20x Image

Appearance:

Sample Diagnosis (from Pathology Verification):

Ductal hyperplasia of breast

90% Normal: Lesional: 10% 0% Tumor:

Tumor Hypo/Acellular

Stroma:

0%

**Tumor Hypercellular** 

Stroma:

0%

**Necrosis:** 

**Pathology Verification** 

notes from H&E review:

10% Glandular epithelium with florid intraductal hyperplasia present, 90% Stroma

**CASE Diagnosis (from** medical center path

report):