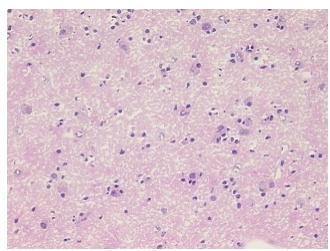

Verification** 

notes from H&E review:

**CASE Diagnosis (from** medical center path

report):

45 Age:

Gender: Male

**Tumor Grade:** WHO Grade II OriGene Technologies, Inc.

9620 Medical Center Drive, Ste 200 Rockville, MD 20850, US Phone: +1-888-267-4436 https://www.origene.com techsupport@origene.com EU: info-de@origene.com CN: techsupport@origene.cn



lesion: 20% neurons, 75% glial cells, 5% vessel



Minimum Stage Grouping:

Not Reported

T (Extent of Primary

Tumor):

Not Reported

N (Lymph node

Not Reported

metastasis):

Not Reported

M (Distant metastasis):

Store frozen tissue sections at -80°C.

Storage: Stability:

All frozen tissue sections are stable for 1 year from date of purchase if stored at -80°C

without repeated freeze/thaws.

## **Product images:**



4x Image



20x Image