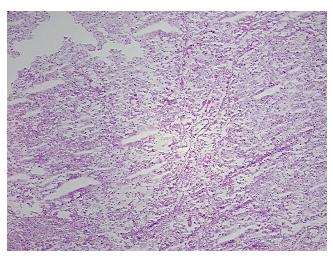

gnosis (from

Pathology Verification):

Carcinoma of kidney, renal cell, clear cell

10%

0% Normal: Lesional: 0%

Tumor: 85%

Tumor Hypo/Acellular

Stroma:

**Tumor Hypercellular** 5%

Stroma:

0% **Necrosis:** 

**CASE Diagnosis (from** 

medical center path

report):

Carcinoma of kidney, renal cell, clear cell

65 Age: Gender: Male

**Tumor Grade:** Fuhrman G2: Nuclei slightly irregular

Minimum Stage Ī

Grouping:



OriGene Technologies, Inc. 9620 Medical Center Drive, Ste 200





T (Extent of Primary

Tumor):

T1a

N (Lymph node

metastasis):

NX

M (Distant metastasis): MX

**Storage:** Store frozen tissue sections at -80°C.

Stability: All frozen tissue sections are stable for 1 year from date of purchase if stored at -80°C

without repeated freeze/thaws.

## **Product images:**



4x Image



20x Image