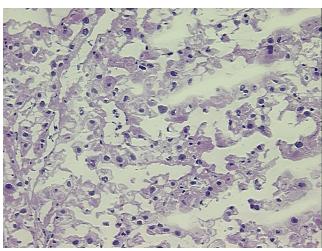

Pathology Verification):

Carcinoma of kidney, renal cell, clear cell

10%

0% Normal: Lesional: 0%

Tumor: 85%

Tumor Hypo/Acellular

Stroma:

**Tumor Hypercellular** 5%

Stroma:

0% **Necrosis:** 

**CASE Diagnosis (from** 

medical center path

report):

Carcinoma of kidney, renal cell, clear cell

65 Age: Gender: Male

**Tumor Grade:** Fuhrman G2: Nuclei slightly irregular

Minimum Stage Ī

Grouping:



OriGene Technologies, Inc. 9620 Medical Center Drive, Ste 200





T (Extent of Primary

Tumor):

T1a

N (Lymph node

metastasis):

NX

M (Distant metastasis): MX

**Storage:** Store frozen tissue sections at -80°C.

Stability: All frozen tissue sections are stable for 1 year from date of purchase if stored at -80°C

without repeated freeze/thaws.

## **Product images:**



4x Image



20x Image