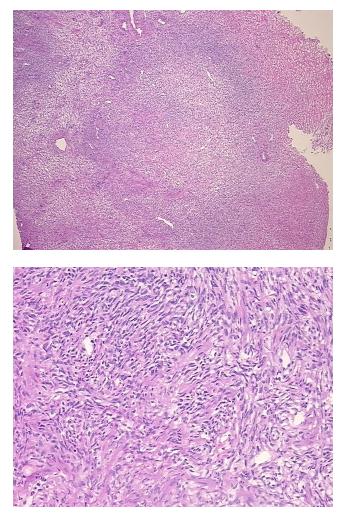

| Product Type:                                           | Frozen Sections                                             |
|---------------------------------------------------------|-------------------------------------------------------------|
| Disease State:                                          | Other Disease                                               |
| Diagnosis Category:                                     | Adhesion                                                    |
| Tissue:                                                 | Ovary                                                       |
| Frozen Sample ID:                                       | FR00000465                                                  |
| Case ID:                                                | CU000000040                                                 |
| Tissue of Origin:                                       | Ovary                                                       |
| Site of Finding:                                        | Ovary                                                       |
| Appearance:                                             | L                                                           |
| Sample Diagnosis (from<br>Pathology Verification):      | Adhesion of tissue                                          |
| Normal:                                                 | 60%                                                         |
| Lesional:                                               | 40%                                                         |
| Tumor:                                                  | 0%                                                          |
| Tumor Hypo/Acellular<br>Stroma:                         | 0%                                                          |
| Tumor Hypercellular<br>Stroma:                          | 0%                                                          |
| Necrosis:                                               | 0%                                                          |
| Pathology Verification<br>notes from H&E review:        | Non Tumor Structures: 90% Ovarian stroma, 10% Hilar vessels |
| CASE Diagnosis (from<br>medical center path<br>report): | Adhesion of tissue                                          |
| Age:                                                    | 50                                                          |
| Gender:                                                 | Female                                                      |
| Storage:                                                | Store frozen tissue sections at -80°C.                      |
|                                                         |                                                             |

## **Product images:**

4x Image

20x Image

This product is to be used for laboratory only. Not for diagnostic or therapeutic use. ©2022 OriGene Technologies, Inc., 9620 Medical Center Drive, Ste 200, Rockville, MD 20850, US