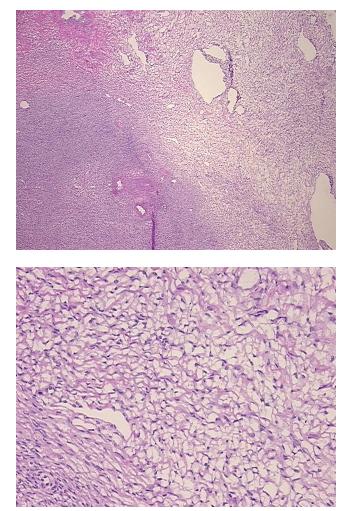

| Product Type:                                           | Frozen Sections                                             |
|---------------------------------------------------------|-------------------------------------------------------------|
| Disease State:                                          | Other Disease                                               |
| Diagnosis Category:                                     | Adhesion                                                    |
| Tissue:                                                 | Ovary                                                       |
| Frozen Sample ID:                                       | FR00000464                                                  |
| Case ID:                                                | CU000000040                                                 |
| Tissue of Origin:                                       | Ovary                                                       |
| Site of Finding:                                        | Ovary                                                       |
| Appearance:                                             | L                                                           |
| Sample Diagnosis (from<br>Pathology Verification):      | Adhesion of tissue                                          |
| Normal:                                                 | 70%                                                         |
| Lesional:                                               | 30%                                                         |
| Tumor:                                                  | 0%                                                          |
| Tumor Hypo/Acellular<br>Stroma:                         | 0%                                                          |
| Tumor Hypercellular<br>Stroma:                          | 0%                                                          |
| Necrosis:                                               | 0%                                                          |
| Pathology Verification<br>notes from H&E review:        | Non Tumor Structures: 90% Ovarian stroma, 10% Hilar vessels |
| CASE Diagnosis (from<br>medical center path<br>report): | Adhesion of tissue                                          |
| Age:                                                    | 50                                                          |
| Gender:                                                 | Female                                                      |
| Storage:                                                | Store frozen tissue sections at -80°C.                      |
|                                                         |                                                             |

## **Product images:**

4x Image

20x Image

This product is to be used for laboratory only. Not for diagnostic or therapeutic use. ©2022 OriGene Technologies, Inc., 9620 Medical Center Drive, Ste 200, Rockville, MD 20850, US