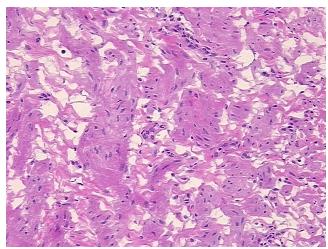

## **Product images:**

4x Image

20x Image

Site of Finding: Ovary

Appearance:

Sample Diagnosis (from Pathology Verification):

Adhesion of tissue

Other Disease

Normal: 80% Lesional: 20% Tumor: 0%

Tumor Hypo/Acellular

Stroma: