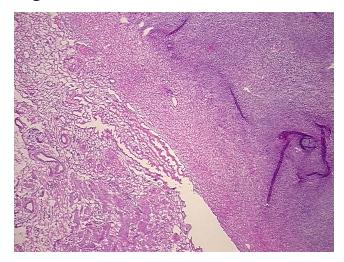

## **Product images:**

4x Image

20x Image

Site of Finding: Ovary

Appearance:

Sample Diagnosis (from Pathology Verification):

Adhesion of tissue

Other Disease

Normal: 80% Lesional: 20% Tumor: 0%

Tumor Hypo/Acellular

Stroma: