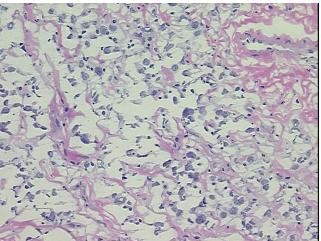

## Product images:

4x Image

20x Image

This product is to be used for laboratory only. Not for diagnostic or therapeutic use. ©2022 OriGene Technologies, Inc., 9620 Medical Center Drive, Ste 200, Rockville, MD 20850, US

#### **Product data:**

| Product Type:                                           | Frozen Sections                  |
|---------------------------------------------------------|----------------------------------|
| Disease State:                                          | Other Disease                    |
| Diagnosis Category:                                     | Germ Cell Tumor                  |
| Tissue:                                                 | Testis                           |
| Frozen Sample ID:                                       | FR00000215                       |
| Case ID:                                                | CU000000032                      |
| Tissue of Origin:                                       | Testis                           |
| Site of Finding:                                        | Testis                           |
| Appearance:                                             | т                                |
| Sample Diagnosis (from<br>Pathology Verification):      | Tumor of testis, mixed germ cell |
| Normal:                                                 | 0%                               |
| Lesional:                                               | 0%                               |
| Tumor:                                                  | 35%                              |
| Tumor Hypo/Acellular<br>Stroma:                         | 30%                              |
| Tumor Hypercellular<br>Stroma:                          | 30%                              |
| Necrosis:                                               | 5%                               |
| CASE Diagnosis (from<br>medical center path<br>report): | Tumor of testis, mixed germ cell |
| Age:                                                    | 30                               |
| Gender:                                                 | Male                             |
| Tumor Grade:                                            | Not Reported                     |
| Minimum Stage<br>Grouping:                              | I                                |