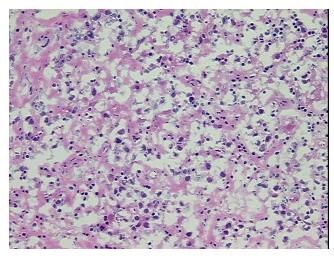

ma:

**Necrosis:** 10%

**Pathology Verification** tumor: seminoma only

notes from H&E review:

**CASE Diagnosis (from** 

medical center path

report):

30 Age:

Gender: Male

**Tumor Grade:** Not Reported OriGene Technologies, Inc.

9620 Medical Center Drive, Ste 200 Rockville, MD 20850, US Phone: +1-888-267-4436 https://www.origene.com techsupport@origene.com EU: info-de@origene.com CN: techsupport@origene.cn



Tumor of testis, mixed germ cell



Minimum Stage Grouping:

T (Extent of Primary

Tumor):

N (Lymph node

metastasis):

M (Distant metastasis): MX

**Storage:** Store frozen tissue sections at -80°C.

T1

NX

Stability: All frozen tissue sections are stable for 1 year from date of purchase if stored at -80°C

without repeated freeze/thaws.

## **Product images:**



4x Image



20x Image