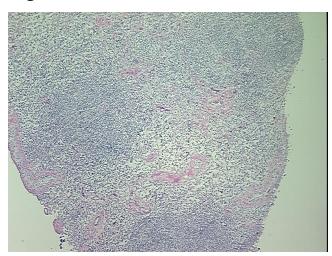

erification** 

notes from H&E review:

lesion: 30% of atrophic seminiferous tubules; tumor: seminoma only

**CASE Diagnosis (from** 

medical center path

report):

Tumor of testis, mixed germ cell

30 Age:

Gender: Male

**Tumor Grade:** Not Reported



OriGene Technologies, Inc. 9620 Medical Center Drive, Ste 200

CN: techsupport@origene.cn

Rockville, MD 20850, US Phone: +1-888-267-4436 https://www.origene.com techsupport@origene.com EU: info-de@origene.com



Minimum Stage Grouping:

T (Extent of Primary

Tumor):

N (Lymph node NX

metastasis):

M (Distant metastasis): MX

**Storage:** Store frozen tissue sections at -80°C.

T1

Stability: All frozen tissue sections are stable for 1 year from date of purchase if stored at -80°C

without repeated freeze/thaws.

## **Product images:**



4x Image



20x Image