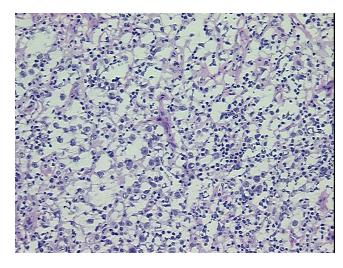

* 

notes from H&E review:

lesion: 30% of atrophic seminiferous tubules; tumor: seminoma only

**CASE Diagnosis (from** 

medical center path

report):

Tumor of testis, mixed germ cell

30 Age:

Gender: Male

**Tumor Grade:** Not Reported



OriGene Technologies, Inc. 9620 Medical Center Drive, Ste 200

CN: techsupport@origene.cn

Rockville, MD 20850, US Phone: +1-888-267-4436 https://www.origene.com techsupport@origene.com EU: info-de@origene.com



Minimum Stage Grouping:

T (Extent of Primary

Tumor):

N (Lymph node NX

metastasis):

M (Distant metastasis): MX

**Storage:** Store frozen tissue sections at -80°C.

T1

Stability: All frozen tissue sections are stable for 1 year from date of purchase if stored at -80°C

without repeated freeze/thaws.

## **Product images:**



4x Image



20x Image