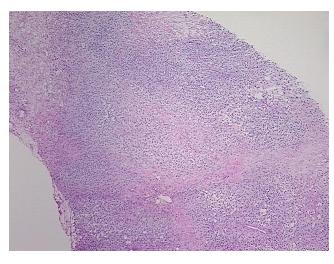

l: 0%
Tumor: 60%
Tumor Hypo/Acellular 0%

Tumor Hypo/Acellular

Stroma:

Tumor Hypercellular 0%

Stroma:

Necrosis: 40%

CASE Diagnosis (from medical center path

medical center path report):

•

Gender:

**Age:** 74

Tumor Grade: Not Reported

Male

Minimum Stage IA

Grouping:

OriGene Technologies, Inc.

9620 Medical Center Drive, Ste 200 Rockville, MD 20850, US Phone: +1-888-267-4436 https://www.origene.com techsupport@origene.com EU: info-de@origene.com CN: techsupport@origene.cn





T (Extent of Primary

Tumor):

NX

T1

N (Lymph node metastasis):

M (Distant metastasis): MX

**Storage:** Store frozen tissue sections at -80°C.

Stability: All frozen tissue sections are stable for 1 year from date of purchase if stored at -80°C

without repeated freeze/thaws.

## **Product images:**



4x Image



20x Image