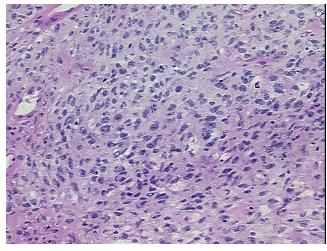

60%
Tumor Hypo/Acellular 0%

Tumor Hypo/Acellular

Stroma:

Tumor Hypercellular 0%

Stroma:

Necrosis: 40%

CASE Diagnosis (from medical center path

medical center path report):

•

Gender:

**Age:** 74

Tumor Grade: Not Reported

Male

Minimum Stage IA

Grouping:

OriGene Technologies, Inc.

9620 Medical Center Drive, Ste 200 Rockville, MD 20850, US Phone: +1-888-267-4436 https://www.origene.com techsupport@origene.com EU: info-de@origene.com CN: techsupport@origene.cn





T (Extent of Primary

Tumor):

NX

T1

N (Lymph node metastasis):

M (Distant metastasis): MX

**Storage:** Store frozen tissue sections at -80°C.

Stability: All frozen tissue sections are stable for 1 year from date of purchase if stored at -80°C

without repeated freeze/thaws.

## **Product images:**



4x Image



20x Image