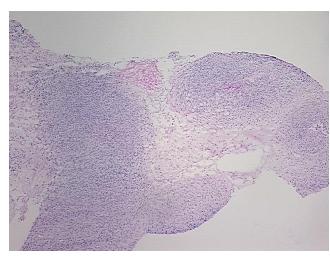

or: 30%
Tumor Hypo/Acellular 0%

Tumor Hypo/Acellular Stroma:

\_ .. .

Tumor Hypercellular 0%

Stroma:

Necrosis: 70%

CASE Diagnosis (from medical center path

medical center pati report):

**Age:** 74

**Gender:** Male

Tumor Grade: Not Reported

Minimum Stage IA

Grouping:

OriGene Technologies, Inc.

9620 Medical Center Drive, Ste 200 Rockville, MD 20850, US Phone: +1-888-267-4436 https://www.origene.com techsupport@origene.com EU: info-de@origene.com CN: techsupport@origene.cn





T (Extent of Primary

Tumor):

T1

N (Lymph node

NX

metastasis):

M (Distant metastasis): MX

**Storage:** Store frozen tissue sections at -80°C.

Stability: All frozen tissue sections are stable for 1 year from date of purchase if stored at -80°C

without repeated freeze/thaws.

## **Product images:**



4x Image



20x Image