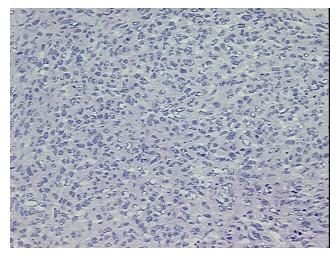

r Hypo/Acellular 0%

Tumor Hypo/Acellular Stroma:

\_ .. .

Tumor Hypercellular 0%

Stroma:

Necrosis: 70%

CASE Diagnosis (from medical center path

medical center pati report):

**Age:** 74

**Gender:** Male

Tumor Grade: Not Reported

Minimum Stage IA

Grouping:

OriGene Technologies, Inc.

9620 Medical Center Drive, Ste 200 Rockville, MD 20850, US Phone: +1-888-267-4436 https://www.origene.com techsupport@origene.com EU: info-de@origene.com CN: techsupport@origene.cn





T (Extent of Primary

Tumor):

T1

N (Lymph node

NX

metastasis):

M (Distant metastasis): MX

**Storage:** Store frozen tissue sections at -80°C.

Stability: All frozen tissue sections are stable for 1 year from date of purchase if stored at -80°C

without repeated freeze/thaws.

## **Product images:**



4x Image



20x Image