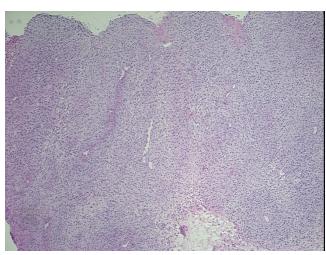

Tumor Hypo/Acellular

Stroma:

0%

**Tumor Hypercellular** 

Stroma:

report):

0%

50% **Necrosis:** 

**CASE Diagnosis (from** medical center path

Tumor of lung, epithelioid and spindled cell

74 Age: Gender: Male

**Tumor Grade:** Not Reported

Minimum Stage IΑ

Grouping:

OriGene Technologies, Inc. 9620 Medical Center Drive, Ste 200

CN: techsupport@origene.cn

Rockville, MD 20850, US Phone: +1-888-267-4436 https://www.origene.com techsupport@origene.com EU: info-de@origene.com



T (Extent of Primary

Tumor):

T1

N (Lymph node

NX

metastasis):

M (Distant metastasis): MX

**Storage:** Store frozen tissue sections at -80°C.

Stability: All frozen tissue sections are stable for 1 year from date of purchase if stored at -80°C

without repeated freeze/thaws.

## **Product images:**



4x Image



20x Image