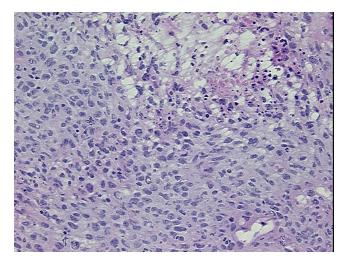

/Acellular

Stroma:

0%

**Tumor Hypercellular** 

Stroma:

report):

0%

50% **Necrosis:** 

**CASE Diagnosis (from** medical center path

Tumor of lung, epithelioid and spindled cell

74 Age: Gender: Male

**Tumor Grade:** Not Reported

Minimum Stage IΑ

Grouping:

OriGene Technologies, Inc. 9620 Medical Center Drive, Ste 200

CN: techsupport@origene.cn

Rockville, MD 20850, US Phone: +1-888-267-4436 https://www.origene.com techsupport@origene.com EU: info-de@origene.com



T (Extent of Primary

Tumor):

T1

N (Lymph node

NX

metastasis):

M (Distant metastasis): MX

**Storage:** Store frozen tissue sections at -80°C.

Stability: All frozen tissue sections are stable for 1 year from date of purchase if stored at -80°C

without repeated freeze/thaws.

## **Product images:**



4x Image



20x Image