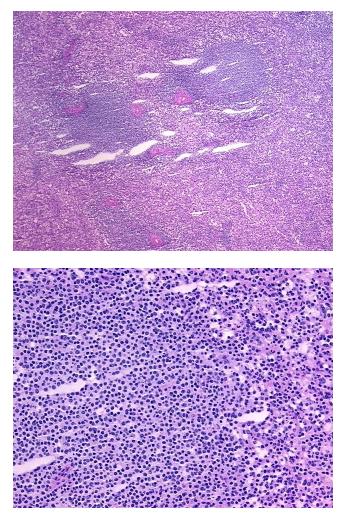

| Product Type:                                           | Frozen Sections                                                                              |
|---------------------------------------------------------|----------------------------------------------------------------------------------------------|
| Disease State:                                          | Other Disease                                                                                |
| Diagnosis Category:                                     | Splenomegaly                                                                                 |
| Tissue:                                                 | Spleen                                                                                       |
| Frozen Sample ID:                                       | FR000002C8                                                                                   |
| Case ID:                                                | CU00000025                                                                                   |
| Tissue of Origin:                                       | Spleen                                                                                       |
| Site of Finding:                                        | Spleen                                                                                       |
| Appearance:                                             | L                                                                                            |
| Sample Diagnosis (from<br>Pathology Verification):      | Splenomegaly                                                                                 |
| Normal:                                                 | 0%                                                                                           |
| Lesional:                                               | 100%                                                                                         |
| Tumor:                                                  | 0%                                                                                           |
| Tumor Hypo/Acellular<br>Stroma:                         | 0%                                                                                           |
| Tumor Hypercellular<br>Stroma:                          | 0%                                                                                           |
| Necrosis:                                               | 0%                                                                                           |
| Pathology Verification<br>notes from H&E review:        | splenomegaly with reactive follicular (white pulp) hyperplasia; 85% red pulp, 15% white pulp |
| CASE Diagnosis (from<br>medical center path<br>report): | Splenomegaly                                                                                 |
| Age:                                                    | 50                                                                                           |
| Gender:                                                 | Female                                                                                       |
| Storage:                                                | Store frozen tissue sections at -80°C.                                                       |

## **Product images:**

4x Image

20x Image

This product is to be used for laboratory only. Not for diagnostic or therapeutic use. ©2022 OriGene Technologies, Inc., 9620 Medical Center Drive, Ste 200, Rockville, MD 20850, US